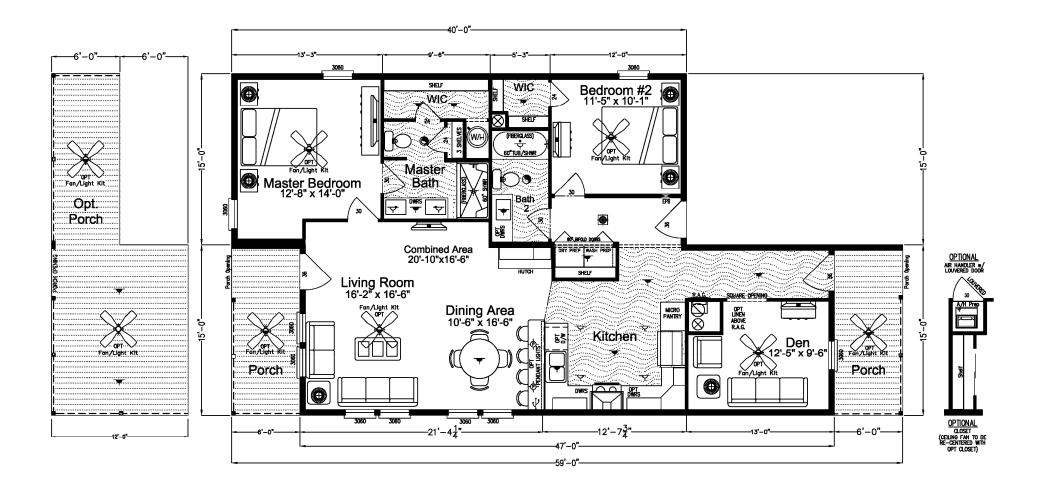

## **Lifestyle Series**

30' x 40'/59'
2 Bedrooms, 2 Baths
Standard Front & Rear
Porches
Optional Full Rear Porch

Raised Breakfast Bar Walk-In Closet off Master Bath Off-Set Design for On-Site Built Carport/Garage Copyright © Palm Harbor Homes, Inc. Because Palm Harbor Homes has a continuous product updating and improvement process, prices, plans, dimensions, features, materials, specifications and availability are subject to change without notice or obligation. Please refer to working drawings for actual dimensions. Renderings and floor plans are artist depictions only and may vary from the completed home. Square footage calculations and room dimensions are approximate and subject to industry standards.